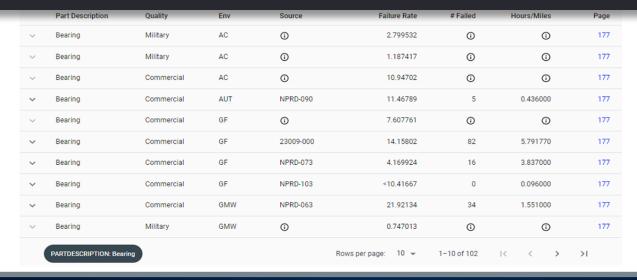

#### What is NPRD?

Nonelectronic Parts Reliability Data (NPRD) presents field failure rate data on a wide variety of electrical assemblies and electromechanical/mechanical parts and assemblies. The part types and data cover ground, airborne and naval environments.

NPRD-2016 provides historical reliability data on nonelectronic components to aid engineers in estimating the reliability of systems for which their own data does not already exist.

The NPRD database as well as other failure rate, mode and mechanism databases is accessible through a data-as-a-service titled ROADS.

#### How is the Data Used?

Nonelectronic Parts Reliability Data (NPRD) is used by engineers worldwide to:

- Perform reliability analyses including:
  - Mean Time Between Failure (MTBF)
  - Fault Tree Analysis (FTA)
  - Safety Analyses
  - And others
- Meet reliability requirements
- > Improve product and system reliability
- > Build reliability into new designs
- Produce software for calculating reliability
- And more!